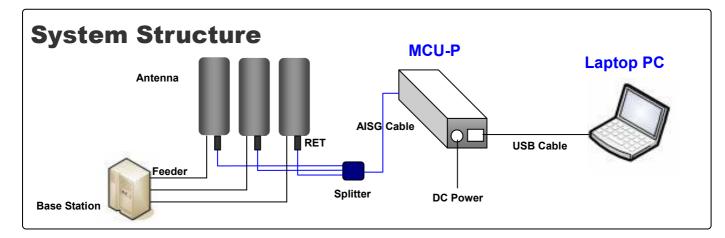

#### **Overview**

The CellMax MCU-P is a portable AISG device controller that allows users to quickly access AISG devices such as RET or TMA.

Users can easily manage and configure the AISG devices by connecting the controller to a PC with USB cable and using RS485 to connect to the AISG devices.

#### Rosenberger Rosenberger Site Solutions, LLC **Device Electrical**

DC 24V/1.75A

**Dimension/Weight** 

DC 24V/1.75A, or DC 12V/2.0A

Power / 12V / TX Data / RX Data

47mm x 35mm x 125mm

| RET/TMA Functions                  |                                                    |
|------------------------------------|----------------------------------------------------|
| Protocol to RET and TMA            | HDLC hex-coded command set acc. to AISG 1.1 & v2.0 |
| Interface to RET and TMA           | 1 x RS485 port                                     |
| Max. number of devices             | Up to 24 devices*1 (RET/TMA)                       |
| AISG Compliant                     |                                                    |
| RS485 A/B Pin Switch               | Software selectable                                |
| Power 24V/12V                      | Software selectable                                |
| Out a size as in factors and in as | -                                                  |