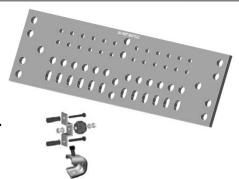

## **GRB-6414TUNI**

TINNED GROUND BUS BAR, 1/4" X 4" X 14", WITH 12 PAIRS EACH OF 7/16" AND 1/4" HOLES. INCLUDES UNIVERSAL MOUNTING HARDWARE. STAMPED DO NOT RECYCLE (TOP MIDDLE).

## **General Specifications**

Buss Bar Material Type Distance Between Holes **Tinned Copper** 

20 mm | 3/4" (Center to center)

Hardware

**Universal Mounting Hardware:** 

- Insulated Bus Bar Hardware Kit for Shelter
- Insulated Bus Bar Hardware Kit for Tower