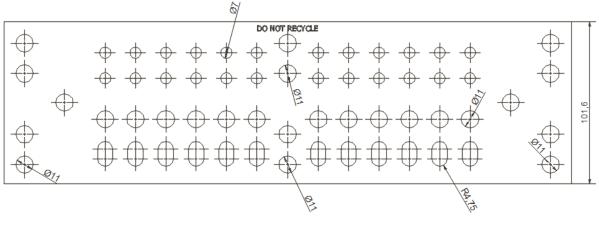

## **GRB-6414TUNI**

TINNED GROUND BUS BAR, 1/4" X 4" X 14", WITH 12 PAIRS EACH OF 7/16" AND 1/4" HOLES. INCLUDES UNIVERSAL MOUNTING HARDWARE. STAMPED DO NOT RECYCLE (TOP MIDDLE).

#### **Dimensions**

Height x Length x Thickness Hole Size 101.6 mm x 355.6 mm x 6.5 mm | 4" x 14" x 1/4" 11 mm | 7/16" and 7 mm | 1/4"

Marking

Each Ground Bar Embedded with: DO NOT RECYCLE (Top MIDDLE)