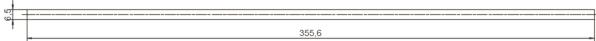

#### **Dimensions**

Height x Length x Thickness Hole Size 101.6 mm x 355.6 mm x 6.5 mm | 4" x 14" x 1/4" 11 mm | 7/16" and 7 mm | 1/4"