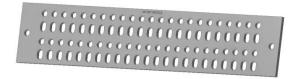

### **GRB-7420TUNI**

TINNED GROUND BUS BAR, 1/4" X 4" X 20" WITH 46 PAIRS OF 7/16" HOLES. INCLUDES UNIVERSAL MOUNTING HARDWARE. STAMPED DO NOT RECYCLE (TOP MIDDLE).

#### **Dimensions**

Height x Length x Thickness Hole Size 101.6 mm x 508 mm x 6.5 mm | 4" x 20" x 1/4" 11 mm | 7/16"