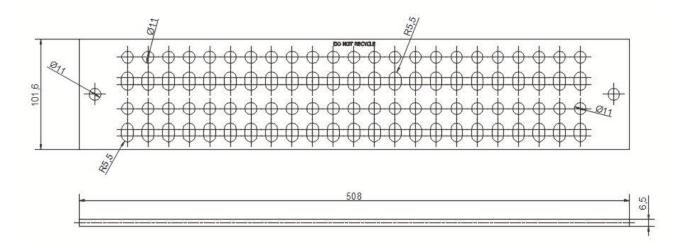

### **GRB-7420TUNI**

TINNED GROUND BUS BAR, 1/4" X 4" X 20" WITH 46 PAIRS OF 7/16" HOLES. INCLUDES UNIVERSAL MOUNTING HARDWARE. STAMPED DO NOT RECYCLE (TOP MIDDLE).

#### **Dimensions**

Height x Length x Thickness Hole Size 101.6 mm x 508 mm x 6.5 mm | 4" x 20" x 1/4" 11 mm | 7/16"

## **General Specifications**

Material Type

Distance Between Holes

Hardware

**Tinned Copper** 

20 mm | 3/4" (Center to center)

**Universal Mounting Hardware:** 

Insulated Bus Bar Hardware Kit for Shelter

Insulated Bus Bar Hardware Kit for Tower

Marking

Each Ground Bar Embedded with: DO NOT RECYCLE (Top MIDDLE)