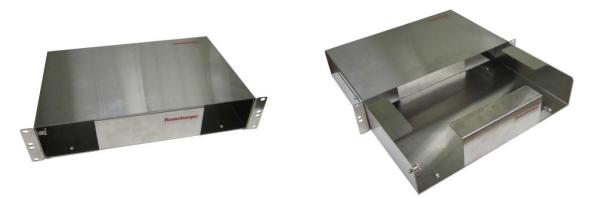

## **Product Specifications**

Excess Fiber Cable Storage FB-SLFD005-000

Stainless Steel Rack Mountable Excess Fiber Storage Enclosure. Designed to Mount in a 19" Rack. Stores up to 35 Meters of 10 mm fiber cable. Enclosure has a Drawer that allows easy access to cable.

## **General Specifications**

Dimensions Material Mounting Capacity 17" x 11.5" x 3.5"
Stainless Steel
19" rack installation
10 mm Fiber Cable = Approximately 35 meters
7 mm Fiber Cable = Approximately 45 meters
(only for cables with operational bending radius of 140 mm or smaller)