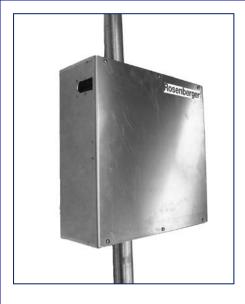

## **DESCRIPTION**

The RSS exterior excess fiber cable enclosure is designed for outdoor on-site storage of excess fiber cable when pre-connected fiber trunk cables are utilized. It is typically used in roof top applications to store excess fiber jumper cables. This aluminum enclosure can be wall, H-bracket or pipe mounted.

## **SPECIFICATIONS**

- Size 17" x 17" x 6.5" deep (plus mounting)
- Material Aluminum, non-painted
- Protection Weather protective
- Capacity 60 meters of 10 mm Fiber trunk or 300 meters of 7mm Fiber jumper cable
- I/O Cable can enter any of the 4 sides and exit any of the 3 remaining sides