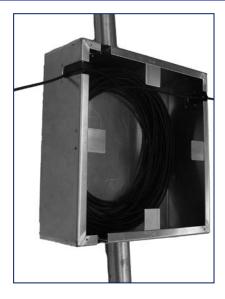

## **DESCRIPTION**

The RSS exterior excess fiber cable enclosure is designed for outdoor on-site storage of excess fiber cable when pre-connected fiber trunk cables are utilized. It is typically used in roof top applications to store excess fiber jumper cables. This aluminum enclosure can be wall, H-bracket or pipe mounted.

## **SPECIFICATIONS**

- Size 17" x 17" x 6.5" deep (plus mounting)
- Material Aluminum, non-painted
- Protection Weather protective
- Capacity 60 meters of 10 mm Fiber trunk or 300 meters of 7mm Fiber jumper cable
- I/O Cable can enter any of the 4 sides and exit any of the 3 remaining sides