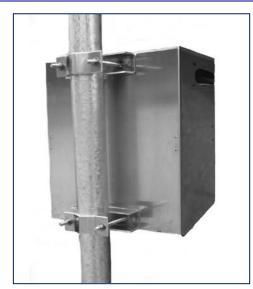

## **DESCRIPTION**

The RSS exterior excess fiber cable enclosure is designed for outdoor on-site storage of excess fiber cable when pre-connected fiber trunk cables are utilized. It is typically used in roof top applications to store excess fiber jumper cables. This aluminum enclosure can be wall, H-bracket or pipe mounted.

## **SPECIFICATIONS**

- Size 17" x 17" x 6.5" deep (plus mounting)
- Material Aluminum, non-painted
- Protection Weather protective
- Capacity 60 meters of 10 mm Fiber trunk or 300 meters of 7mm Fiber jumper cable
- I/O Cable can enter any of the 4 sides and exit any of the 3 remaining sides