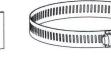

#### **Material List**

(10) Stand-off Adapters 10)Round Member Adapters

(10) 3/8" x 3/4" Stainless Steel Slotted Bolts

(10) 3/8" Stainless Steel Toothed Lock Washers

### Required Tools

Standard Screw Driver, Banding tool, or 5/16" Nut Driver