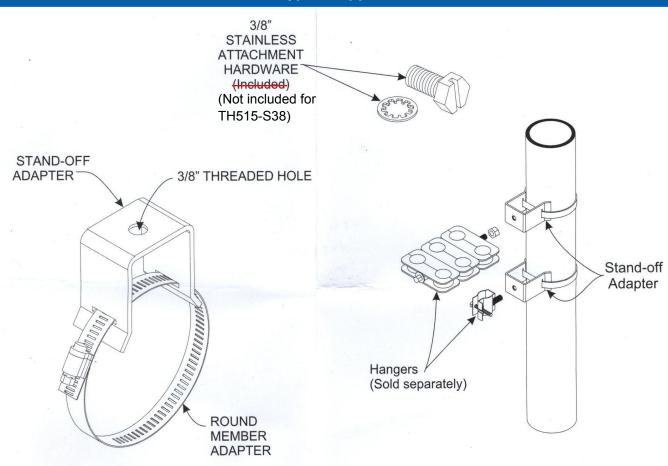

#### **Product Description**

The Stand-off Adapter Kits provide a secure mean to attach a variety of hangers to round members. A threaded hold accommodates 3/8" threaded rod or bolts when mounting Coax Support Blocks, Butterfly Hangers, Clip Hangers or other accessories which utilize a 3/8" threaded hole.

#### **Material List**

(10) Stand-off Adapters 10)Round Member Adapters

(10) 3/8" x 3/4" Stainless Steel Slotted Bolts

(10) 3/8" Stainless Steel Toothed Lock Washers

# Typical Applications