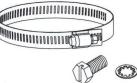

#### **Material List**

(10) Stand-off Adapters 10)Round Member Adapters

(10) 3/8" x 3/4" Stainless Steel Slotted Bolts

(10) 3/8" Stainless Steel Toothed Lock Washers