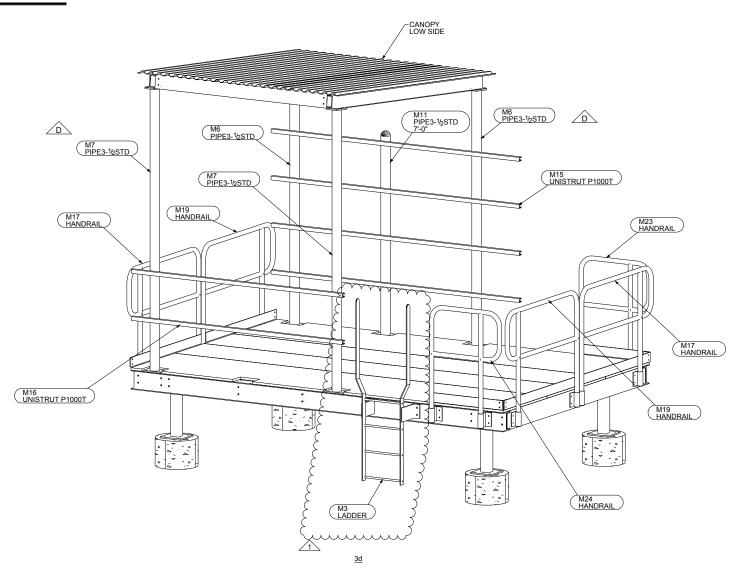

## BTS-K1015CAN

## FABRICATION TOLERANCES

0'-0" TO 2'-0" -- ±1/16" 2'-0" TO 10'-0" -- ±1/8" OVER 10'-0" ---- ±1/4"

| 1                                                                                                                                                                                                                                                  | 02/15/2022 | STEPS CHANGED TO LADDER; IFF | SHT NO: | 1 OF 1     |                             | SPLENDORA, TEXAS                              |             |      |         |  |
|----------------------------------------------------------------------------------------------------------------------------------------------------------------------------------------------------------------------------------------------------|------------|------------------------------|---------|------------|-----------------------------|-----------------------------------------------|-------------|------|---------|--|
| 0                                                                                                                                                                                                                                                  | 01/13/2022 | ISSUED FOR FABRICATION       | DRN BY: | csw        | 281.399.3008 kennedyfab.com |                                               |             |      |         |  |
| D                                                                                                                                                                                                                                                  | 12/29/2021 | ISSUED FOR APPROVAL          | APP BY: | кок        | TITLE:                      | TMOBILE 10' X 15' PLATFORM & CANOPY W/ LADDER |             |      |         |  |
| REV                                                                                                                                                                                                                                                | DATE       | DESCRIPTION                  | DATE:   | 11/30/2021 | DESC:                       | ISOMETRIC VIEW                                |             |      |         |  |
|                                                                                                                                                                                                                                                    |            |                              |         |            | JOB NO                      | O: DRG NO:                                    |             | l l  | REV NO: |  |
| THIS DOCUMENT AND THE INFORMATION CONTAINED HEREIN IS A CONFIDENTIAL DISCLOSURE. IT IS SHOWN TO YOUR COMPANY WITH THE UNDERSTANDING IT IS NOT TO BE REVEALED TO OTHERS OR USED FOR ANY PURPOSE WITHOUT THE WRITTEN CONSENT OF KENNEDY FABRICATING. |            |                              |         |            | 20                          | 313                                           | KFTM1015L-E | R001 | 1       |  |