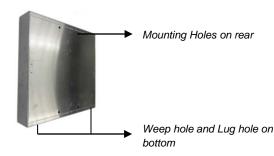

## **Installation Notes**

- Locate Mounting Holes on rear of enclosure and Weep hole on bottom of enclosure
- Attach including mounting brackets and mount to pipe as shown
   Weep Holes and the Lug Holes should be facing downwards

## **Features and Specifications**

- Dimensions: 17" x 17" x 6-1/4"
- Material: Aluminum, non-painted
- Protection: Weather Protective
- Capacity: 60 Meters of 10 mm Fiber Trunk
- Weep Holes: Two Weep holes in bottom of enclosure
- Grounding Lug Hole: Holes for grounding lug located in bottom of enclosure
- Mounting: Pipe mounting hardware included