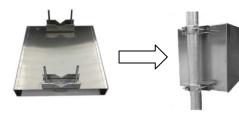

## **Installation Notes**

- Locate Mounting Holes on rear of enclosure and Weep hole on bottom of enclosure
- Attach including mounting brackets and mount to pipe as shown
   Weep Holes and the Lug Holes should be facing downwards

Enclosure
installed with
Weep hole
and Lug hole
facing
downwards

- Optional Grounding:
  - o Locate lug mounting holes on bottom of enclosure
  - Attach lug (with grounding wire) using hardware provided