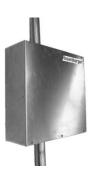

## **Aluminum Excess Fiber Storage Box**

FB-21-ABOX-5

17" x 17" x 6-1/4" ALUMINUM EXCESS FIBER STORAGE BOX WITH CONTINUOUS GASKETED COVER & WASHERS, AND PIPE MOUNTING HARDWARE.

The RSS exterior excess fiber cable enclosure is designed for outdoor on-site storage of excess fiber cable when preconnected fiber trunk cables are utilized. This aluminum enclosure can be wall, H-bracket or pipe mounted.

Conceptual image only.

Actual product may vary slightly