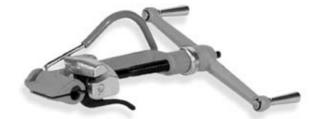

## **Tensioning Tool**

B1771 Tensioning Tool is required for proper installation of B1769 Banding.

| Part #                      | Description | Qty  |
|-----------------------------|-------------|------|
| Tensioning Tool for Banding | DB1771      | Each |