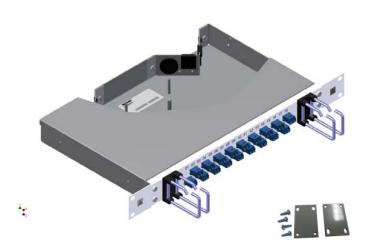

## **Product Specifications**

Fiber Distribution Enclosure w Relay Rack Adapter Plate FB-SLODF018-025

Rack Mounted Fiber Distribution Enclosure for 36 fibers (18 pairs).
Relay rack adapter plate to mount enclosure on a 23" rack included.

Relay Rack Adapter Plate included for 23" Rack Installation

## **General Specifications**

Dimensions Length 10" x Width 14.96" x Depth 1.73"

Capacity 36 Fibers (18 Pairs) - 10 mm Fiber Trunk Cable + fanouts

Mounting Typically 19" rack installation. For installation on a 23" Rack, Relay Rack

Adapter plate included.