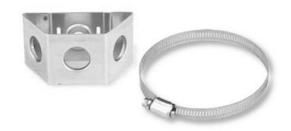

## **Product Specifications**

Three-way Snap-In Tower Stand-off Adapter

TH505-SA23

Three-way Snap-In Tower Stand-off Adapter for 2"-3" Round Member.

This Stainless Steel Snap-In Tower Standoff allows you to mount Snap-In Hangers to 2"-3" Round Support Members. The Adapter is designed with 3/4" pre-punched holes for snap-in hangers. Sold in kits of 10.

## **General Specifications**

**Each Kit Includes:** 

Stainless Steel Snap-in Adapter Block QTY 10 Round member clamp for 2"-3" OD QTY 10