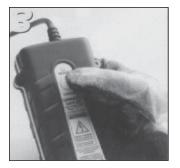

Insert CADWELD PLUS package into mold (optional: use with or without cover/baffle)

Attach control unit termination clip to ignition strip

Press and hold control unit switch and wait for the ignition

Open the mold and remove the expended steel cup - no disposal required