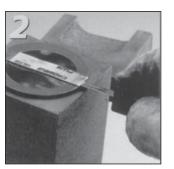

Insert CADWELD PLUS package into mold (optional: use with or without cover/baffle)

Attach control unit termination clip to ignition strip

Press and hold control unit switch and wait for the ignition

Open the mold and remove the expended steel cup - no disposal required