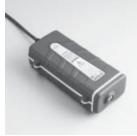

## **Product Description**

CADWELD PLUS Electronic Ignition Controller initiates the reaction of the metal crucible. Includes a 6-foot high temperature control unit lead. Lead attaches the ignition strip using a custom made, purpose-designed termination clip.

| Part Number   | Description                                | Quantity |
|---------------|--------------------------------------------|----------|
| CWMP PLUSCU   | PLUSCU Control Unit for Cadweld Plus Molds | Ea       |
| CWMP PLUSCULD | PLUSCULD Control Unit Replacement Lead     | Ea       |