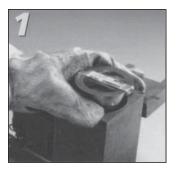

Insert CADWELD PLUS package into mold (optional: use with or without cover/baffle)

Attach control unit termination clip to ignition strip

Press and hold control unit switch and wait for the ignition

Open the mold and remove the expended steel cup - no disposal required