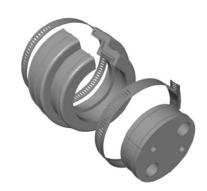

## **Product Specifications**

4" Cable Entry Boot Assembly CX412-EB210224

4" CABLE ENTRY BOOT TO SUIT TWO 10MM CABLE AND TWO 24MM CABLE (TWO PIECE)

## **Dimensions**

Hole Sizes Two 24.0 mm | 0.945 in

Two 10.0 mm | 0.394 in

## **General Specifications**

Hole Shape Round

Cable Per Assembly Two 24 mm 6-6 power cable and Two 10 mm fiber cable

Color Black

Material Type Boot Assembly and Insert : Rubber

Hose Clamp: Stainless Steel