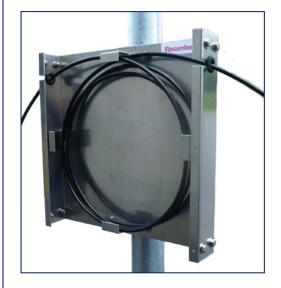

## **DESCRIPTION**

The RSS exterior excess fiber cable enclosure is designed for outdoor on-site storage of excess fiber cable when pre-connected fiber trunk cables are utilized. This aluminum enclosure can be wall, H-bracket or pipe mounted.

## SPECIFICATIONS

- Size 18" wide X 18" high X 3" deep (plus mounting)
- Material Aluminum, non-painted
- Protection Weather protective
- Capacity 35 meters of 10mm Fiber Trunk cable or 75 meters of 7 mm Fiber Jumper cable
- I/O Cable can enter any of the 4 sides and exit any of the 3 remaining sides
- Mounting Wall, H-bracket or pipe up 3.5" OD Weight - 7 lbs