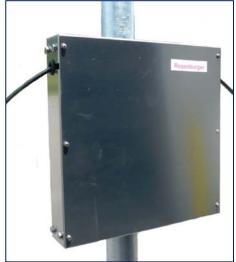

## **DESCRIPTION**

The RSS exterior excess fiber cable enclosure is designed for outdoor on-site storage of excess fiber cable when pre-connected fiber trunk cables are utilized. This aluminum enclosure can be wall, H-bracket or pipe mounted.

## SPECIFICATIONS

- Size 18" wide X 18" high X 3" deep (plus mounting)
- Material Aluminum, non-painted
- Protection Weather protective
- Capacity 35 meters of 10mm Fiber Trunk cable or 75 meters of 7 mm Fiber Jumper cable
- I/O Cable can enter any of the 4 sides and exit any of the 3 remaining sides
- Mounting Wall, H-bracket or pipe up 3.5" OD Weight - 7 lbs