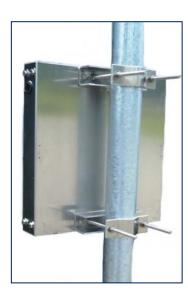

## **DESCRIPTION**

The RSS exterior excess fiber cable enclosure is designed for outdoor on-site storage of excess fiber cable when pre-connected fiber trunk cables are utilized. This aluminum enclosure can be wall, H-bracket or pipe mounted.

## SPECIFICATIONS

- Size 18" wide X 18" high X 3" deep (plus mounting)
- Material Aluminum, non-painted
- Protection Weather protective
- Capacity 35 meters of 10mm Fiber Trunk cable or 75 meters of 7 mm Fiber Jumper cable
- I/O Cable can enter any of the 4 sides and exit any of the 3 remaining sides
- Mounting Wall, H-bracket or pipe up 3.5" OD Weight - 7 lbs