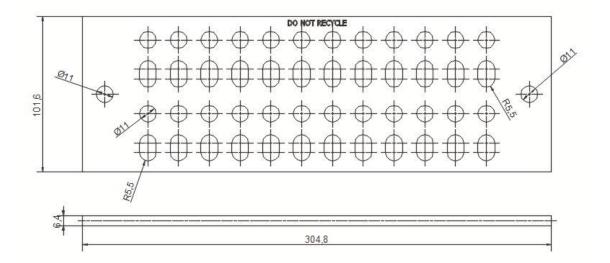

## **GRB-5412TUNI**

TINNED GROUND BUS BAR, 1/4" X 4" X 12" WITH 26 PAIRS OF 7/16" HOLES. INCLUDES UNIVERSAL MOUNTING HARDWARE. STAMPED PROPERTY OF AT&T (TOP LEFT SIDE); DO NOT RECYCLE (TOP RIGHT SIDE).

### **Dimensions**

Height x Length x Thickness Hole Size

101.6 mm x 304.8 mm x 6.5 mm | 4" x 12" x 1/4" 11 mm | 7/16"

Each Ground Bar Embedded with:

DO NOT RECYCLE (Top MIDDLE)