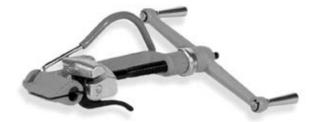

## **Tensioning Tool**

B1771 Tensioning Tool is required for proper installation of B1769 Banding.

| Part # | Description                 | Qty  |
|--------|-----------------------------|------|
| D19898 | Tensioning Tool for Banding | Fach |