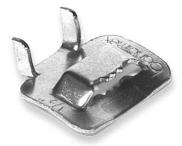

## **Buckles**

B1770 Buckles are used to secure the B1769 Banding. 20 per package.

| Part # | Description                   | Qty |
|--------|-------------------------------|-----|
| D19899 | Buckles for 1/2" Wide Banding | 20  |