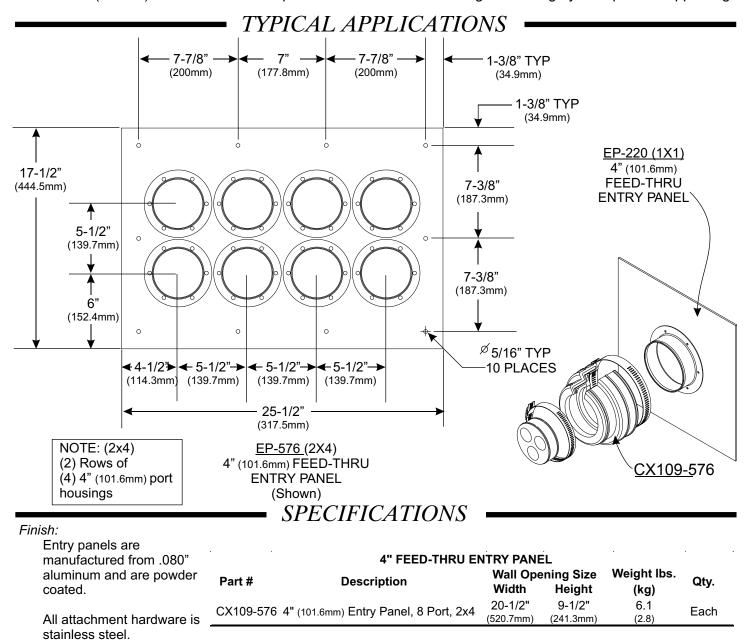

## PRODUCT DESCRIPTION

Aluminum Feed-thru Entry Panels enable multiple coax runs to enter buildings and shelters. The entry panel supports coax at the entry point and prevents moisture from entering the building. Feed-thru entry panels feature 4" (101.6mm) or 5" (127mm) openings to accept 4" (101.6mm) or 5" (127mm) boot assemblies. They can be used in both interior and exterior wall mounting applications. Each feed-thru entry panel includes #14 stainless steel screws, finishing washers, plastic anchors, and entry port caps. Feed-thru entry panels are manufactured from .080" (2.0mm) aluminum and are powder coated to ensure long term integrity and provide appealing