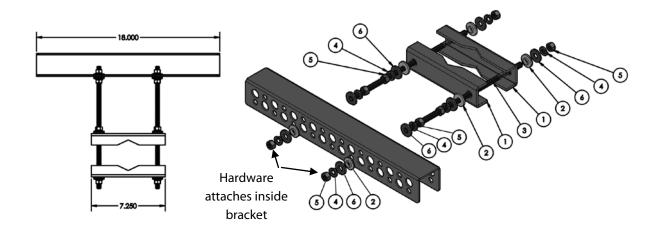

## **Product Installation**

| ITEM | Description                             | QTY |
|------|-----------------------------------------|-----|
| 1    | SADDLE BRACKET                          | 2   |
| 2    | 3/8" THREADED ROD INSULATOR             | 6   |
| 3    | 3/8-16 X 12" GALVANIZED THREADED ROD    | 2   |
| 4    | 3/8 LOCKWASHER GALVANIZED               | 8   |
| 5    | 3/8-16 "NC" FINISHED HEX NUT GALVANIZED | 8   |
| 6    | 3/8 USS FLAT WASHER GALVANIZED          | 8   |
| 7    | HANGER BRACKET                          | 1   |