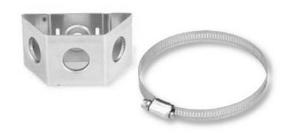

## **Product Specifications**

Three-way Snap-In Tower Stand-off Adapter TH506-SA34

Three-way Snap-In Tower Stand-off Adapter for 3"-4" Round Member. This Stainless Steel Snap-In Tower Standoff allows you to mount Snap-In Hangers to 3"-4" Round Support Members. The Adapter is designed with 3/4" pre-punched holes for snap-in hangers. Sold in kits of 10.

## **General Specifications**

Each Kit Includes:

Stainless Steel Snap-in Adapter Block Round member clamp QTY 10 QTY 10