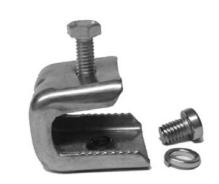

#### PRODUCT DESCRIPTION

The minature angle adapters are designed to accommodate small corrugated coaxial cables or braided cable runs when used with Coax Support Blocks or Butterfly Hangers. Comes pre-punched with two 3/8" tapped holes.

Sold in Packs of 10. Each Pack Includes:

- Minature Angle Adapters (QTY 10)
- Stainless Steel Slotted Bolts (QTY 10)
- Set Bolts (QTY 10)
- 3/8" Stainless Steel Toothed Lock Washers (QTY 10)