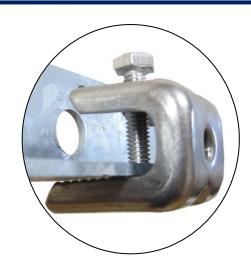

#### PRODUCT DESCRIPTION

The minature angle adapters are designed to accommodate small corrugated coaxial cables or braided cable runs when used with Coax Support Blocks or Butterfly Hangers. Comes pre-punched with two 3/8" tapped holes.