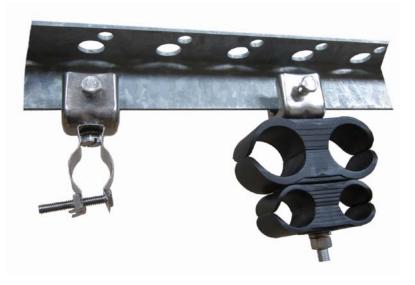

## Typical Applications

Minature Angle Adapters shown with Butterfly Hanger and Double Clamps (sold separately)