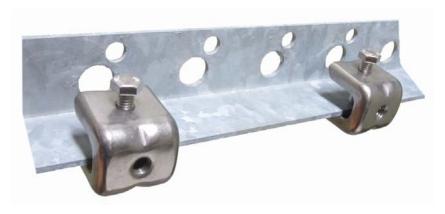

## Typical Applications

Minature Angle Adapters shown with Butterfly Hanger and Double Clamps (sold separately)