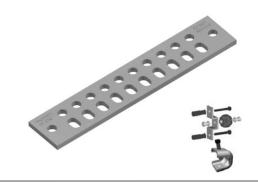

### **GRB-ATT1210T-UNI**

TINNED GROUND BUS BAR, 1/4" X 2" X 10", WITH 10 PAIRS OF 7/16" HOLES. INCLUDES UNIVERSAL MOUNTING HARDWARE. STAMPED PROPERTY OF AT&T (TOP LEFT SIDE); DO NOT RECYCLE (TOP RIGHT SIDE).

## **General Specifications**

Buss Bar Material Type Distance Between Holes Tinned Copper

20 mm | 3/4" (Center to center)

Hardware

Universal Mounting Hardware:

Insulated Buss Bar Hardware Kit for Shelter

Insulated Buss Bar Hardware Kit for Tower