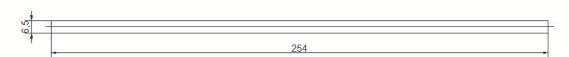

#### **Dimensions**

Height x Length x Thickness Hole Size 50.8 mm x 254 mm x 6.5 mm | 2" x 10" x 1/4" 11 mm | 7/16"