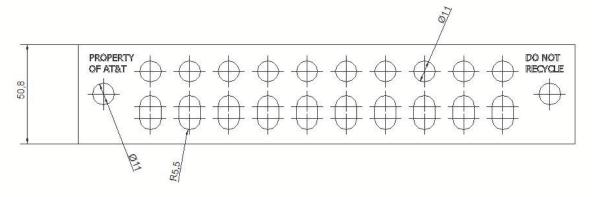

### **GRB-ATT1210T-UNI**

TINNED GROUND BUS BAR, 1/4" X 2" X 10", WITH 10 PAIRS OF 7/16" HOLES. INCLUDES UNIVERSAL MOUNTING HARDWARE. STAMPED PROPERTY OF AT&T (TOP LEFT SIDE); DO NOT RECYCLE (TOP RIGHT SIDE).

#### **Dimensions**

Height x Length x Thickness Hole Size 50.8 mm x 254 mm x 6.5 mm | 2" x 10" x 1/4" 11 mm | 7/16"

Markings

Each Ground Bar Embedded with: PROPERTY OF AT&T (Top Left Side) DO NOT RECYCLE (Top Right Side)