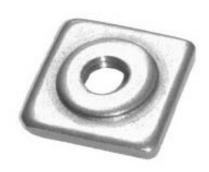

#### PRODUCT DESCRIPTION

The Universal Adapter Inserts transitions a 3/4" hole to a 3/8" threaded hole, which allows the use of Butterfly Hangers or Threaded Rods, when used with Angle or Standoff Adapters.