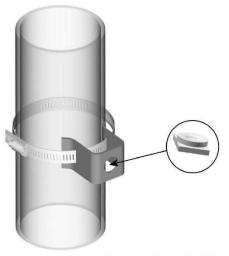

#### PRODUCT DESCRIPTION

The Universal Adapter Inserts transitions a 3/4" hole to a 3/8" threaded hole, which allows the use of Butterfly Hangers or Threaded Rods, when used with Angle or Standoff Adapters.

## Typical Applications

\* Angle Adapter and Standoff Not Included