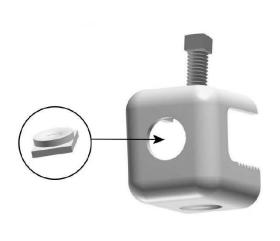

#### PRODUCT DESCRIPTION

The Universal Adapter Inserts transitions a 3/4" hole to a 3/8" threaded hole, which allows the use of Butterfly Hangers or Threaded Rods, when used with Angle or Standoff Adapters.

## Typical Applications

\* Angle Adapter and Standoff Not Included