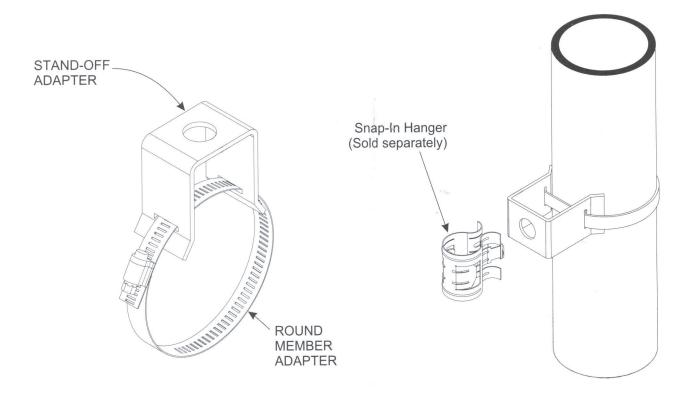

## **Product Description**

Stainless Steel Round Member Adapter Kit includes a Clamp Head which allows for 1" standoff distance, and a Round Member Adapter. The kit is used to attach hangers to Round Tower Members, masts, pipes, and other round support structures. Sold in kits of 10.

## **Typical Applications**