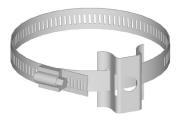

## **Product Description**

Stainless Steel Round Member Adapter Kit includes a Clamp Head which allows for 1" standoff distance, and a Round Member Adapter. The kit is used to attach hangers to Round Tower Members, masts, pipes, and other round support structures. Sold in kits of 10.