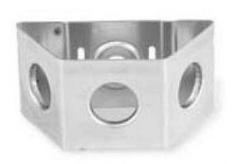

## **Product Specifications**

Three-way Snap-In Adapter Block TH509-SA38

This Stainless Steel Snap-In Adapter Block is designed to accommodate a Snap-In Hanger on each side of the block. The Adapter is designed with three 3/4" prepunched holes. You can attach this to the tower with our Standard Angle Adapters or Tower Standoffs. Sold in Packs of 10.