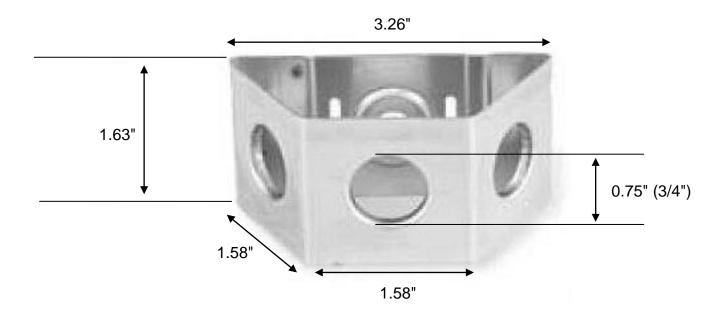

## **Product Specifications**



Three-way Snap-In Adapter Block TH509-SA38

This Stainless Steel Snap-In Adapter Block is designed to accommodate a Snap-In Hanger on each side of the block. The Adapter is designed with three 3/4" prepunched holes. You can attach this to the tower with our Standard Angle Adapters or Tower Standoffs. Sold in Packs of 10.



## **General Specifications**

Each Kit Includes:

Stainless Steel Snap-in Adapter Block

**QTY 10** 

## **Dimensions**



## **Packaging**

**Package Quantity** 

10 pcs

Phone: (337)598-5250 Fax: (337) 598-5290 Web: www.rlss.us e-mail: rlss@rlss.us