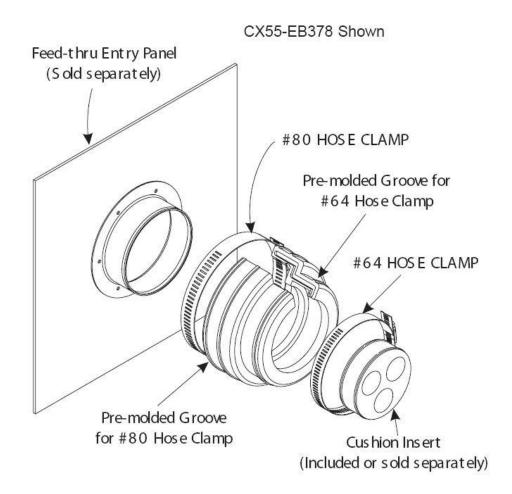

## **Installation Instructions**

The 4" Cable Entry Boot uses a standard 3-3/8" OD port cushion and fits all 4" cable entry panels. Boot material is unaffected by ozone, sunlight, aging and extremes of heat and cold. The boot and cushion material meets specifications ASTM-D2000-70b and ASE J200. 5" Entry Boots available upon request.