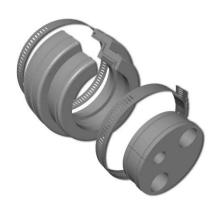

## **Product Specifications**

4" Cable Entry Boot Assembly CX675-EB24310

4" CABLE ENTRY BOOT TO SUIT ONE 10MM AND TWO 27.94MM CABLE (TWO PIECE). KIT INCLUDES RUBBER BOOT, INSERT, HOSE CLAMPS & RUBBER PLUGS

## **Dimensions**

**Hole Sizes** 

One 10.0 mm | 0.394 in Two 27.94 mm | 1.100 in

## **General Specifications**

Hole Shape

Cable Per Assembly

Color

Material Type

Round

One 10 mm Fiber Cable and Two 4 AWG Low Inductance Power Cable

Black