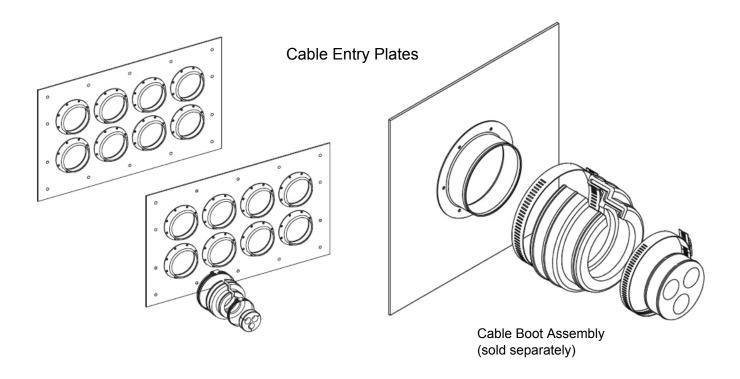

4" Cable Entry Plates to Suit Two-Piece Boots

## **Installation Instructions**

Designed for wall or roof installations or can be used inside to enhance appearance. Painted finish. Installation hardware includes #14 stainless steel screws, washers, plastic anchors and sealing caps. Order Cable Boots separately.